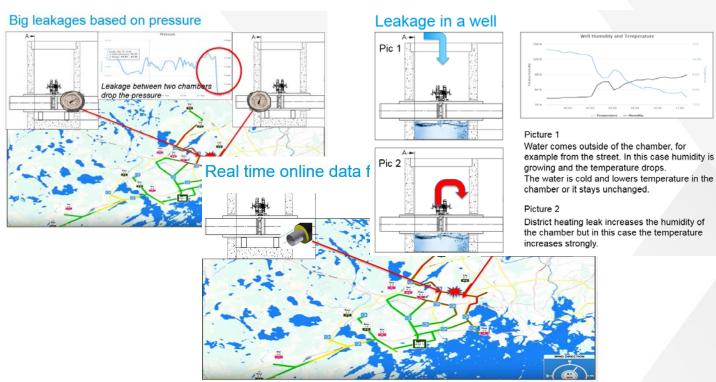

### Pilot project 2) Reliability

Challenge: "Locating leakages takes long time"