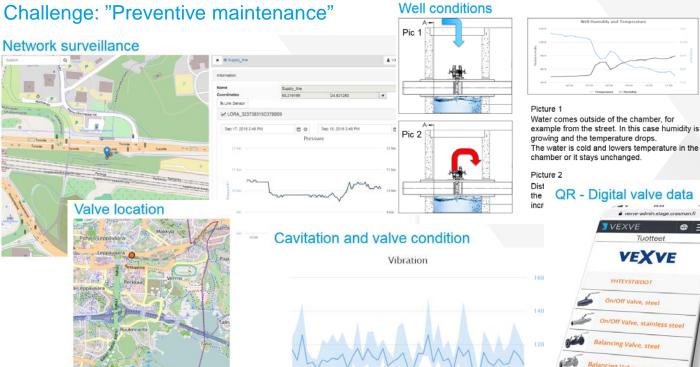

## Maria Kalli Vexve Oy





26.9.2018 Global District Energy Days

Increasing intelligence in

underground networks

- new role of valves?



Maria Kalli, Regional Sales Director & Smart Solutions -project owner at Vexve Oy

#### Intelligence in traditional district energy systems





#### Pilot project 1 ) Efficiency

Challenge: "Network conditions are not known"



### Pilot project 2) Reliability

Challenge: "Locating leakages takes long time"







#### Pilot project 3 ) Maintenance support



Frequency

08:00







# How do you see the future role of valves in your underground networks?

Where would you see the most need for new innovative valve solutions

1) Efficiency 2) Reliability 3) Maintenance?