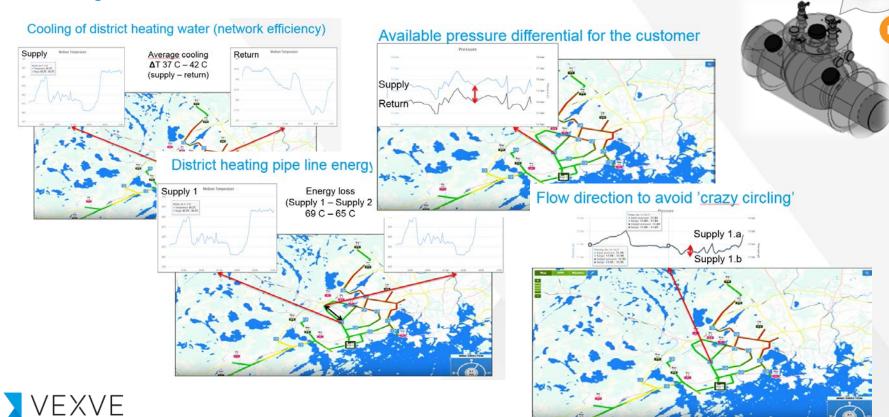

#### Pilot project 1 ) Efficiency

Challenge: "Network conditions are not known"