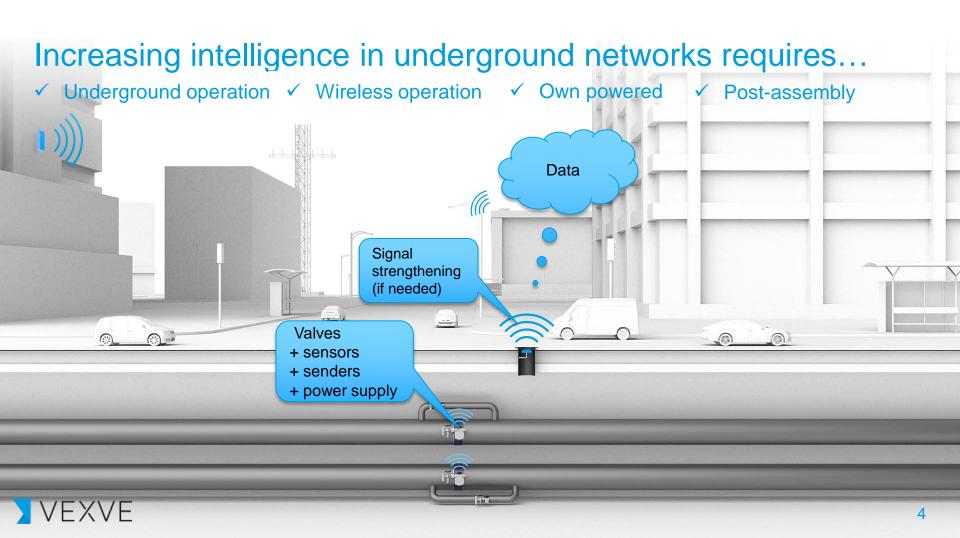

## Maria Kalli Vexve Oy





26.9.2018 Global District Energy Days

Increasing intelligence in

underground networks

- new role of valves?



Maria Kalli, Regional Sales Director & Smart Solutions -project owner at Vexve Oy

#### Intelligence in traditional district energy systems





#### Pilot project 1 ) Efficiency

Challenge: "Network conditions are not known"



### Pilot project 2) Reliability

Challenge: "Locating leakages takes long time"







#### Pilot project 3 ) Maintenance support



Frequency

08:00







# How do you see the future role of valves in your underground networks?

Where would you see the most need for new innovative valve solutions

1) Efficiency 2) Reliability 3) Maintenance?