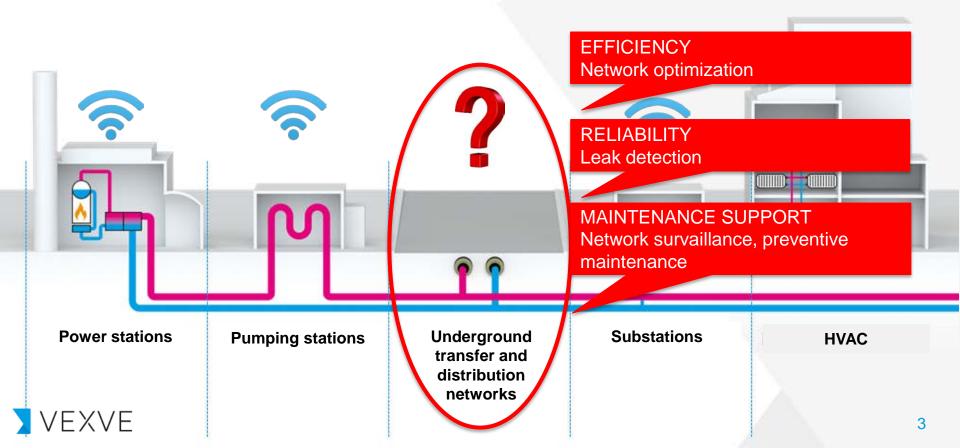

## Maria Kalli Vexve Oy





26.9.2018 Global District Energy Days

Increasing intelligence in

underground networks

- new role of valves?



Maria Kalli, Regional Sales Director & Smart Solutions -project owner at Vexve Oy

#### Intelligence in traditional district energy systems





#### Pilot project 1 ) Efficiency

Challenge: "Network conditions are not known"



### Pilot project 2) Reliability

Challenge: "Locating leakages takes long time"







#### Pilot project 3 ) Maintenance support



Frequency

08:00







# How do you see the future role of valves in your underground networks?

Where would you see the most need for new innovative valve solutions

1) Efficiency 2) Reliability 3) Maintenance?